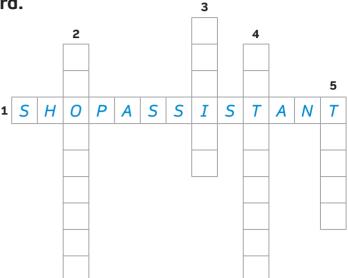

#### Reading

1 After you read Complete the crossword.

try on notice shop assistant storeroom detective

- 1 A person who works in a shop.
- **2** A place in a shop where you keep the things you will sell in the future.
- **3** To see something.
- **4** A job which is similar to a police officer.
- **5** To put some clothes or shoes on to check the size.