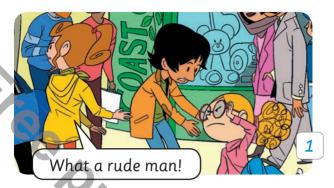

#### Circle the correct answer.

- 1 Why are the friends on the escalator? They want to go upstairs / downstairs / underground.
- 2 What are the friends buying? They're buying a mobile phone /tablet/phone case.
- 3 What's the man doing? He's selling /stealing/buying the phones.
- 4 What is the man carrying? He's carrying a blue box/sports bag/paper bag.
- Complete the sentences.

|   |                      | thief     | comet     | escalator | mum     |        |     |
|---|----------------------|-----------|-----------|-----------|---------|--------|-----|
| 1 | Ash wants to buy a   | ı presen  | t for his | mum       |         | 0      |     |
| 2 | Lois explains to Bo  | what a    | າ         | is.       |         |        |     |
| 3 | Ash wants to buy t   | he phon   | e case w  | vith the  |         | on it. | 0,  |
| 4 | Bo tries to stop the | <u> </u>  |           |           |         |        | 9/0 |
|   | Values Pead and      | l tick (w | /) Whic   | h is good | hehavio | ur?    |     |