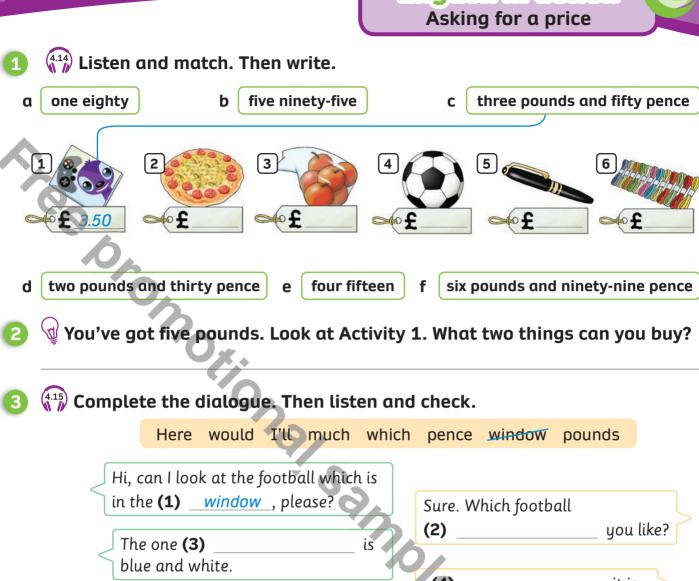

# **English** in action

How **(5)** is it?

Oh! I haven't got enough money. I've only got seven (7)

OK, that's a good idea. (8) have that one, please.

**(4)** it is.

It's seven pounds and ninety-nine

**(6)** 

How about the football which is black and orange? That's six fifty.