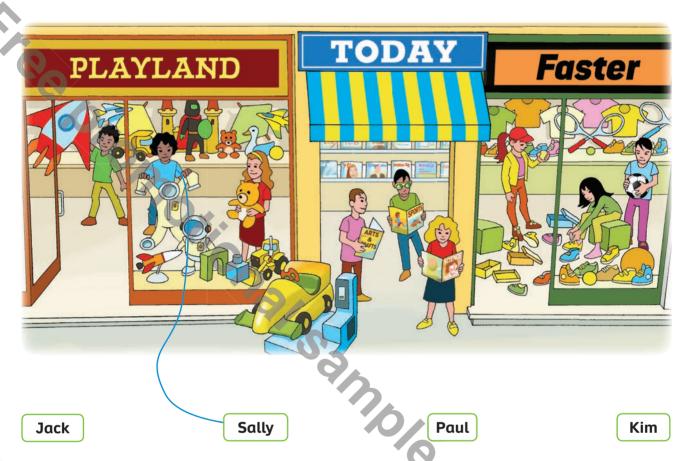

Listen and draw lines.

Grammar reference, page 54

Daisy

Charlie

Lily

Complete the sentences with who, which or where.

| 1 | A shoe sho | o is the sho | o <i>where</i> | you can bi | uv s | hoes | and | boots |
|---|------------|--------------|----------------|------------|------|------|-----|-------|
|   |            |              |                |            |      |      |     |       |

- 2 This is the necklace \_\_\_\_\_ my parents gave me for my birthday.
- **3** That's the woman \_\_\_\_\_ works at the corner shop.

4 The Earth is the planet \_\_\_\_\_\_
5 Who's the boy \_\_\_\_\_\_ is wearing glasses?
6 I'm very good at fixing the toys \_\_\_\_\_\_ my brother breaks. In pairs, look at Activity 1 and play a guessing game. Use who, which or where.

She's the girl who's wearing a blue T-shirt.

Is she in the toy shop?

Yes, she is.

She's Sally!