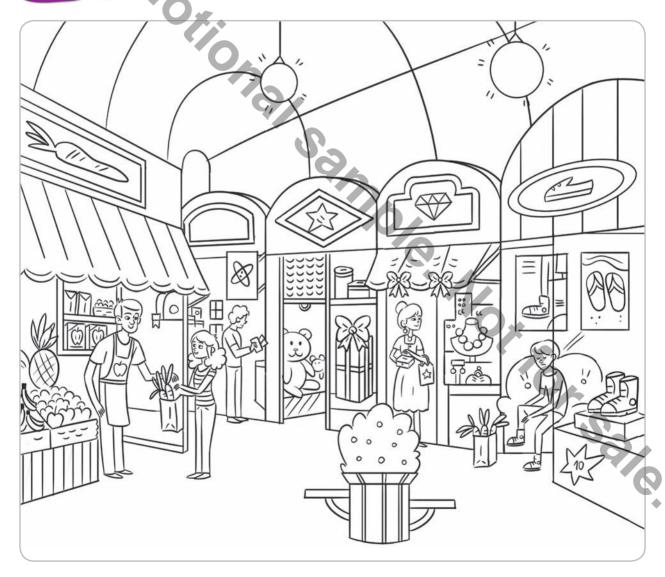

### **A1 Movers** Listening Part 5

Think! 1 Tick (🗸) the things and places you can see in the picture in Activity 2. Then say where they are.

| <b>1</b> gift shop | <b>✓</b> | <b>5</b> newsagent's | <b>9</b> purse      |  |
|--------------------|----------|----------------------|---------------------|--|
| <b>2</b> carrots   |          | <b>6</b> phone shop  | <b>10</b> money box |  |
| 3 present          |          | <b>7</b> jeweller's  | <b>11</b> computer  |  |
| 4 greengrocer's    |          | 8 butcher's          | <b>12</b> pharmacy  |  |

Listen and colour and write.