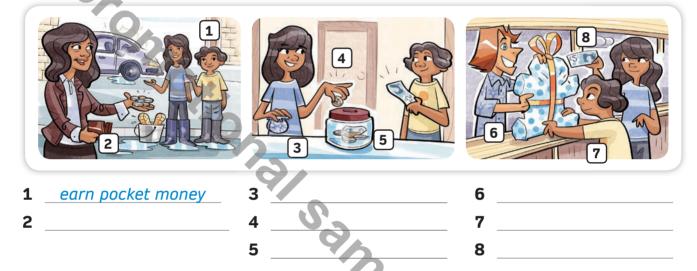

## **Vocabulary and Grammar**

Find and circle money words in the wordsnake.

| oocketmoneylapu | rsedibuyn      | o single                       |
|-----------------|----------------|--------------------------------|
| arnpocke        | 12             | aisavec                        |
| 55,50           | ·lletyumoneybo | oxcksellpiu <sup>spend9°</sup> |

2 Label the pictures. Use the words from Activity 1.

- 3  $\psi$  Look at the pictures in Activity 2. Tell the story. What's the present?
- Read and write the correct form of have to.

| 1 | I've got a lot of pocket buy the concert ticket. |                   | don't have t    | earn ar         | ny money to  |
|---|--------------------------------------------------|-------------------|-----------------|-----------------|--------------|
| 2 | She                                              | go to the greengr | ocer's to buy   | vegetables fo   | r the salad. |
|   | She's got all the ingre                          | dients she needs. |                 | <sup>*</sup> O  |              |
| 3 | My sister's head hurts                           | so she            | go t            | o school today. | Му           |
|   | dad                                              | go to the pharma  | icy to buy he   | r some medici   | ne.          |
| 4 | Paul and I have a Mat                            | hs exam tomorrow  | . It's difficul | t, so we        | 9/           |
|   | study a lot this evening                         | g, but we         | tio             | dy our rooms. V | Ve can do it |
|   | tomorrow.                                        |                   |                 |                 | •            |