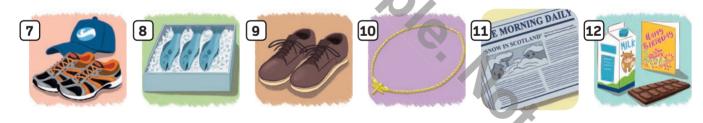

### **Vocabulary**

- Look at Pupil's Book page 48 and write.
  - 1 What's the boy in the green hat doing?
  - 2 What does the girl juggling the balls look like?
- $\$  Look and write.

butcher's greengrocer's fishmonger's pharmacy newsagent's jeweller's sports shop gift shop phone shop corner shop shoe shop toy shop

#### Vocabulary

1 Translate the words into your language. Add more words to the list.

| Shops         |     |
|---------------|-----|
| butcher's     |     |
| corner shop   |     |
| fishmonger's  |     |
| gift shop     |     |
| greengrocer's |     |
| jeweller's    |     |
| newsagent's   |     |
| pharmacy      | 2   |
| phone shop    | 10. |
| shoe shop     |     |
|               |     |

| sports shop                        | <br>Money (verbs) |  |
|------------------------------------|-------------------|--|
| toy shop                           | <br>buy           |  |
|                                    | earn              |  |
|                                    | <br>save          |  |
|                                    | sell              |  |
| Money (nouns)                      | spend             |  |
| money box                          | <br>              |  |
| pocket money                       | <br>              |  |
| purse                              |                   |  |
| wallet                             |                   |  |
|                                    |                   |  |
| money box<br>pocket money<br>purse | save<br>sell      |  |