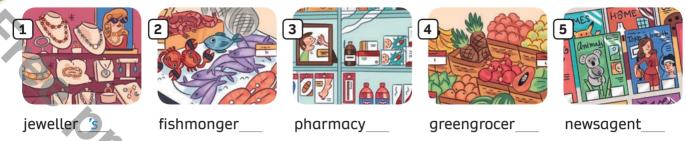

#### Vocabulary

1 Translate the words into your language. Add more words to the list.

| Shops         |     |
|---------------|-----|
| butcher's     |     |
| corner shop   |     |
| fishmonger's  |     |
| gift shop     |     |
| greengrocer's |     |
| jeweller's    |     |
| newsagent's   |     |
| pharmacy      | 2   |
| phone shop    | 10. |
| shoe shop     |     |
|               |     |