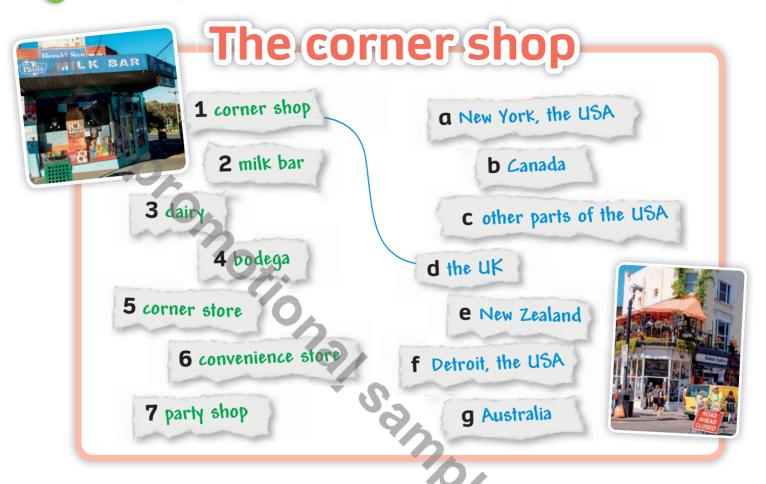

In pairs, say what you have to and don't have to do tomorrow.

I have to tidy my room tomorrow.

I have to feed the dog tomorrow.

True

Where can you use these names for a corner shop? Match.

#### 2 After you read Read and write *True* or *False*.

- **1** You go to a corner shop to buy something quickly.
- 2 You can't buy pens in a corner shop in the UK.
- **3** In the past, corner shops in Australia and New Zealand sold butter.
- **4** You could eat and drink in some corner shops in Australia and New Zealand in the past.
- **5** Corner shops in Australia and New Zealand can't sell ice cream.
- 6 In North America, there are at least four names for a corner shop.